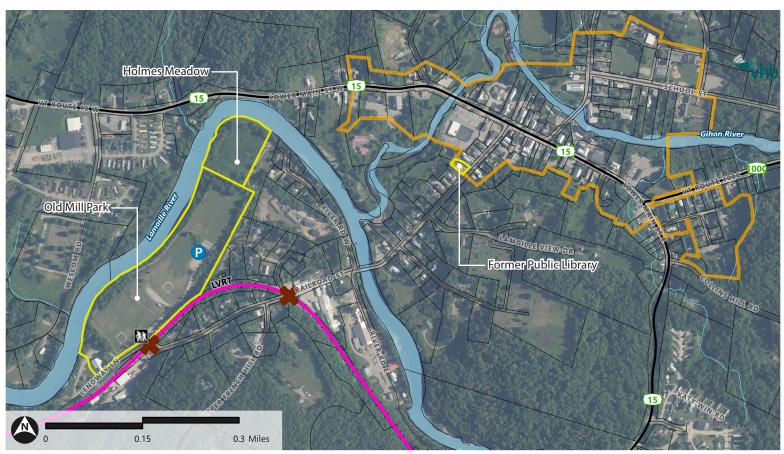

## Downtown Johnson & Connection Lamoille Valley Rail Trail Scoping Study

Please join us to share your ideas on how to more meaningfully connect Downtown Johnson to the Lamoille Valley Rail Trail. Your input is vital to the process!

## **Local Concerns Meeting**

Please join us for our first public meeting! Come out and share your ideas and concerns regarding the future of mobility, safety, and accommodations for trail users and community members between Downtown Johnson and the Lamoille Valley Rail Trail (LVRT).

May 22, 2025 6:00 pm

Johnson Municipal Building 293 Lower Main Street West Johnson, VT 05656

Sources: VCGI (background imagery collected in 2022), VTrans, ANR)