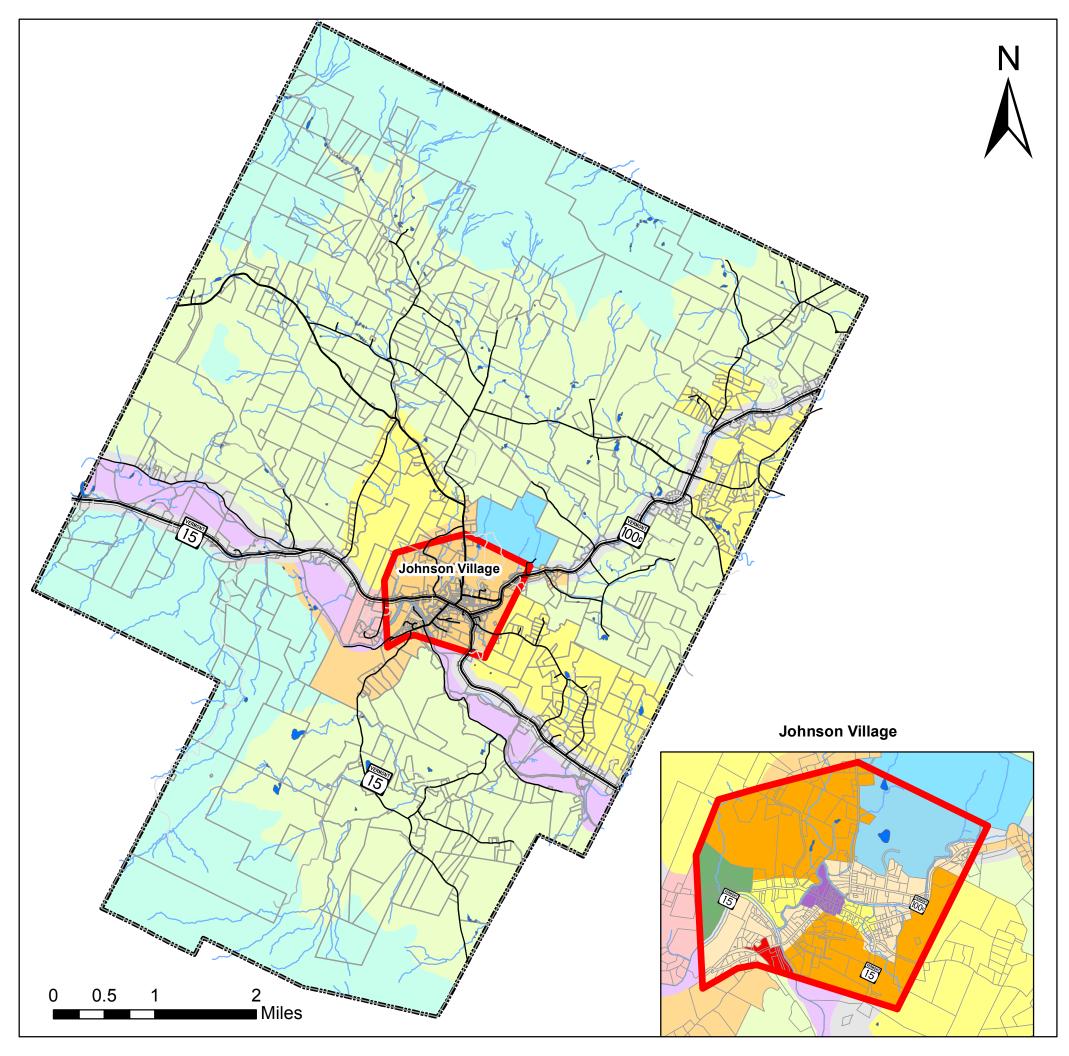

## Johnson Town and Village Land Use Districts

## **MAP LEGEND**

DATA SOURCES:
POLITICAL BOUNDARIES: 1:24000 USGS Quadrangles, VCGI, 1991.
ROADS: 1:5000 E-911 Road Data, 2014.
SURFACE WATER: On-screen digitized from 1:5000 digital orthophotos using USGS 7 1/2 quadrangles and 1:20000 color infrared aerial photography as additional source material, VCGI for VHD-USGS, 2001.
PARCELS: Town of Johnson, 2012.
LAND USE DISTRICTS: Town and Village of Johnson, 2010 RIVER CORRIDOR: ANR Natural Resource Atlas, 2015

For planning purposes only. Not for regulatory interpretation.