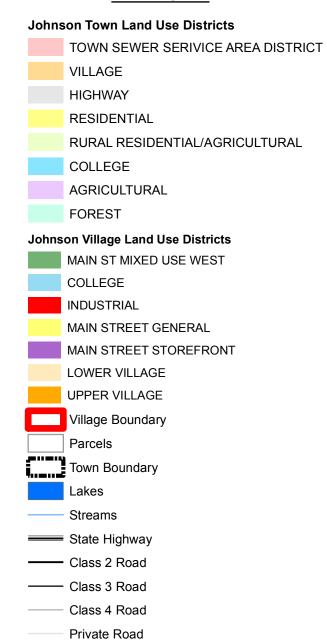

## **MAP LEGEND**

DATA SOURCES:
POLITICAL BOUNDARIES: 1:24000 USGS Quadrangles, VCGI, 1991.
ROADS: 1:5000 E-911 Road Data, 2014.
SURFACE WATER: On-screen digitized from 1:5000 digital orthophotos using USGS 7 1/2 quadrangles and 1:20000 color infrared aerial photography as additional source material, VCGI for VHD-USGS, 2001.
PARCELS: Town of Johnson, 2012.
LAND USE DISTRICTS: Town and Village of Johnson, 2010 RIVER CORRIDOR: ANR Natural Resource Atlas, 2015