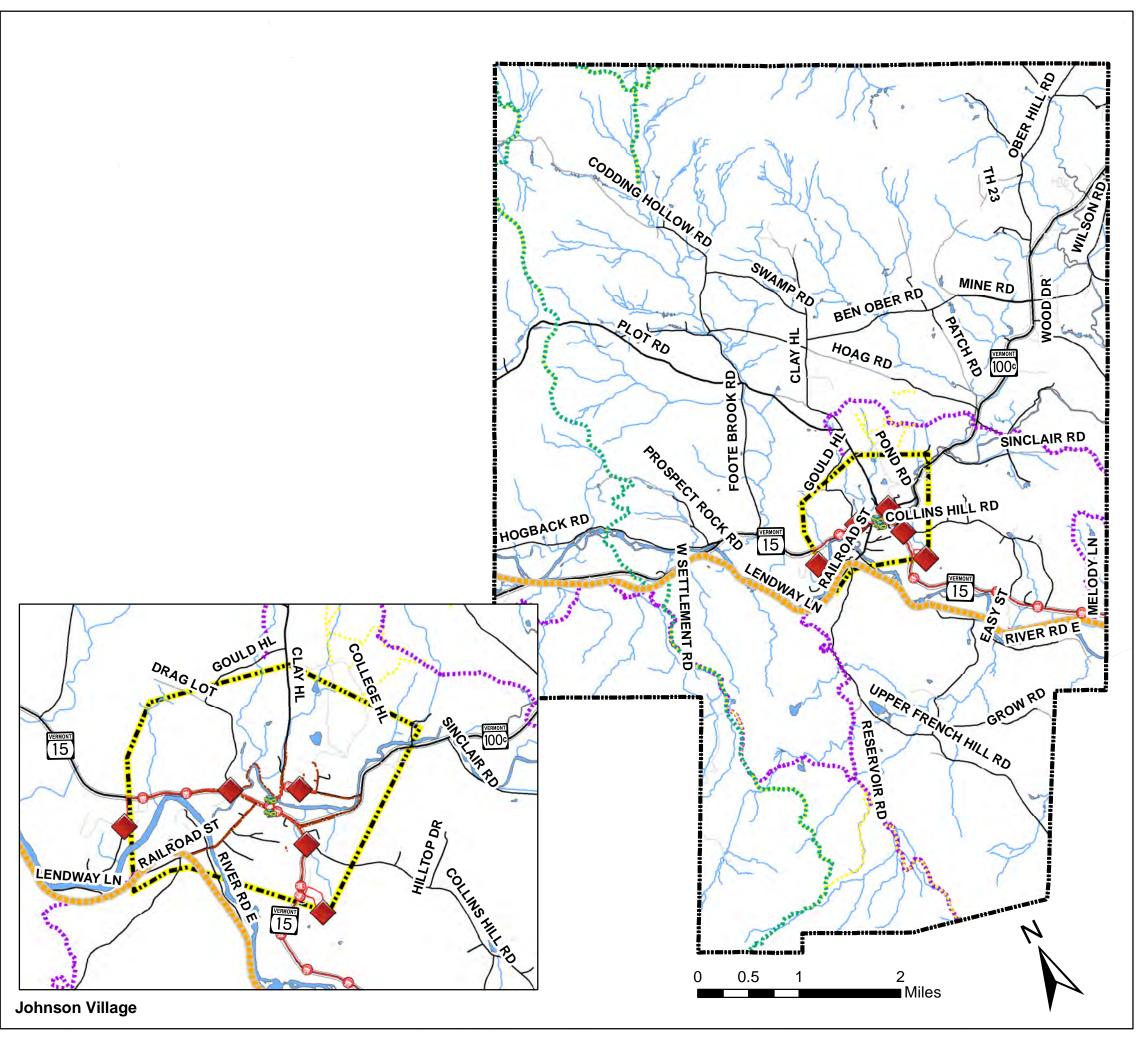

## Johnson Town and Village Transportation Infrastructure

Public Parking Areas

Johnson Shopper Bus Stops

Johnson Shopper Transit Route

Lamoille Valley Rail Trail

Long Trail

Catamount Trail

Local Trail or Path

VAST Trail

Town Boundary

Village Boundary

Lake/Pond

Stream

State Highway

Class 2 Road

— Class 3 Road

Class 4 Road

Private Road

---- Sidewalks

## DATA SOURCES

POLITICAL BOUNDARIES: 1:24000 USGS Quadrangles, VCGI, 1991.

ROADS: 1:5000 E-911 Road Data, 2015.

TRAILS: VCGI, 1991; VAST, 2011; Catamount Trail Association, 2004, Johnson State College, 2004

TRANSIT ROUTE: Digitized by LCPC in 2011 from published RCT route.

SURFACE WATER: On-screen digitized from 1:5000 digital orthophotos using USGS 7 1/2' quadrangles and 1:20000 color infrared aerial photography as additional source material, VCGI for VHD-USGS, 2001.