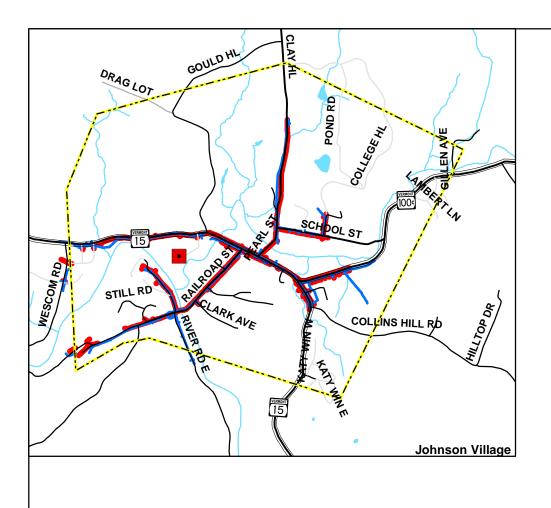

## Johnson, Vermont Town Plan Sewer and Water Lines

Wastewater Treatment Plant

Waterline

Sewerline

State Highway

---- Class 2 Road

---- Class 3 Road

— Class 4 Road

Private Road

Lake

Stream

Village Boundary

Town Boundary

Lamoille County Planning Commission Demars Building, 2nd Floor 52 Portland Street, P.O. Box 1637 Morrisville, VT 05661-1009 802.888.4548 f 802.888.6938 www.lcpcvt.org/ March, 2016