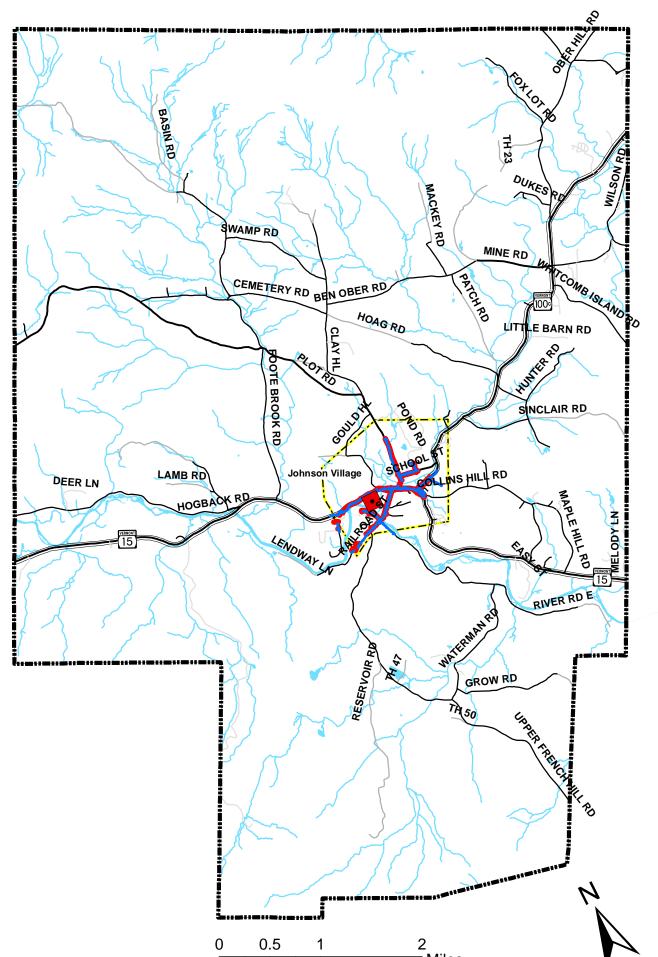

## Johnson, Vermont Town Plan Sewer and Water Lines

Wastewater Treatment Plant

Waterline

Sewerline

State Highway

---- Class 2 Road

---- Class 3 Road

— Class 4 Road

Private Road

Lake

Stream

Village Boundary

Town Boundary

Lamoille County Planning Commission Demars Building, 2nd Floor 52 Portland Street, P.O. Box 1637 Morrisville, VT 05661-1009 802.888.4548 f 802.888.6938 www.lcpcvt.org/ March, 2016