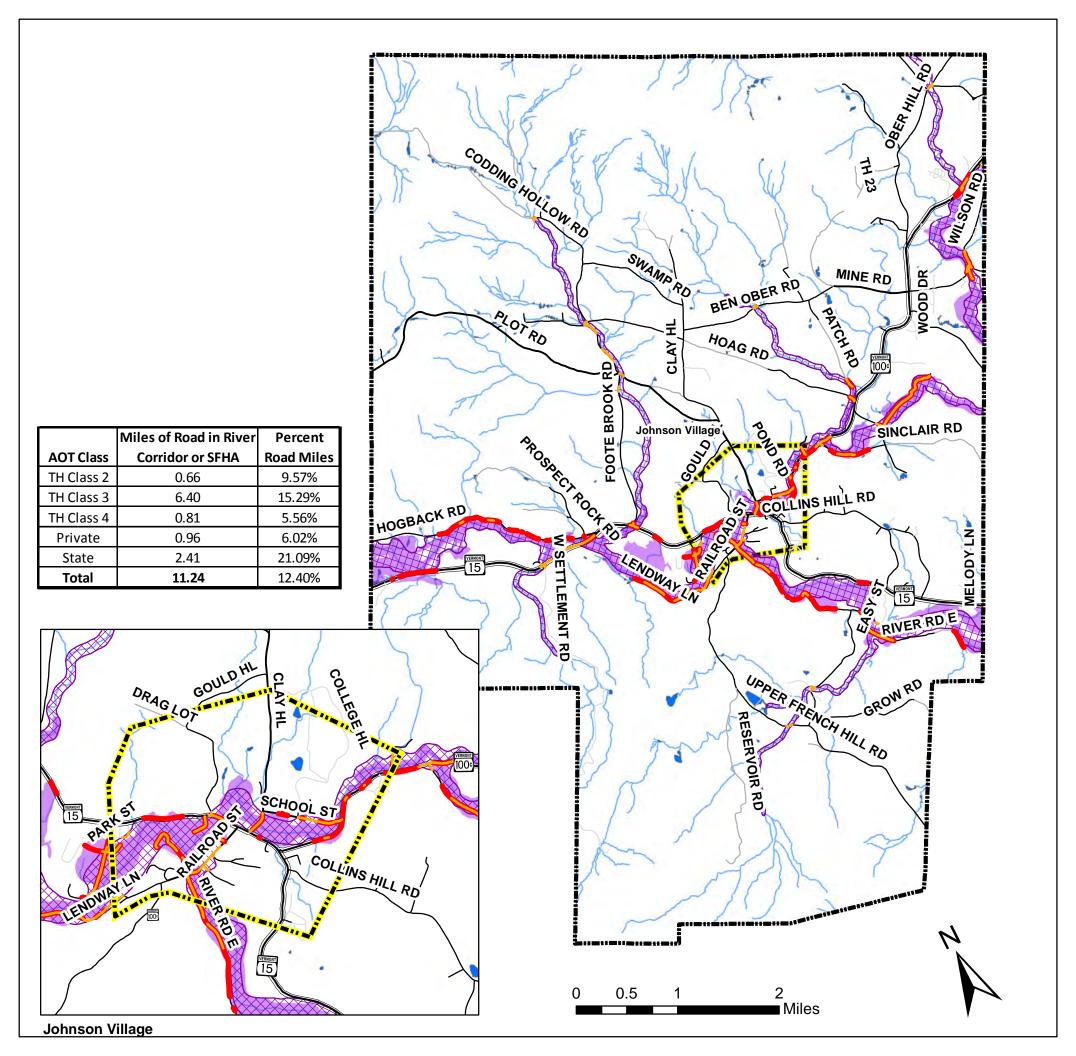

## Johnson Town and Village Transportation Infrastructure Vulnerable to Flooding

Critical Culvert within Flood Hazard Area or River Corridor

Road Within River Corridor

Road Within Flood Hazard Area

State Highway

Class 2 Road

— Class 3 Road

Class 4 Road

Private Road

River Corridor

100 Year Flood Plain

Lake

Stream

Town Boundary

Village Boundary

DATA SOURCES:

POLITICAL BOUNDARIES: 1:24000 USGS Quadrangles, VCGI 1991

ROADS: 1:5000 E-911 Road Data, 2014.

SURFACE WATER: On-screen digitized from 1:5000 digital orthophotos using USGS 7 1/2' quadrangles and 1:20000 color infrared aerial photography as additional source material, VCGI for VHD-USGS, 2001.