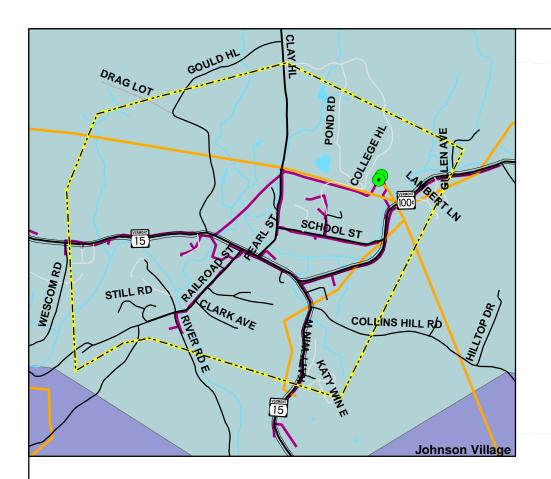

## Johnson, Vermont Town Plan Energy Utilities

Lamoille County Planning Commission Demars Building, 2nd Floor 52 Portland Street, P.O. Box 1637 Morrisville, VT 05661-1009 802.888.4548 f 802.888.6938 www.lcpcvt.org/ March, 2016