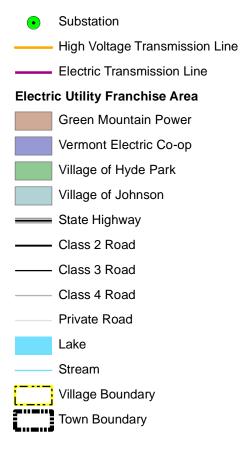

## DATA SOURCES:

POLITICAL BOUNDARIES: 1:24000 USGS Quadrangles, VCGI, 1991. ROADS: 1:5000 E-911 Road Data, 2014.

SURFACE WATER: On-screen digitized from 1:5000 digital orthophotos using USGS 7 1/2' quadrangles and 1:20000 color infrared aerial photography as additional source material, VCGI for VHD-USGS, 2001. ELECTRICAL LINES: 34 KV from VCGI, 2003; on-screen digitized from 1:5000 digital orthophotos.

ELECTRIC UTILITY FRANCHISE AREAS: Vermont Public Service Board for VCGI, 2008.