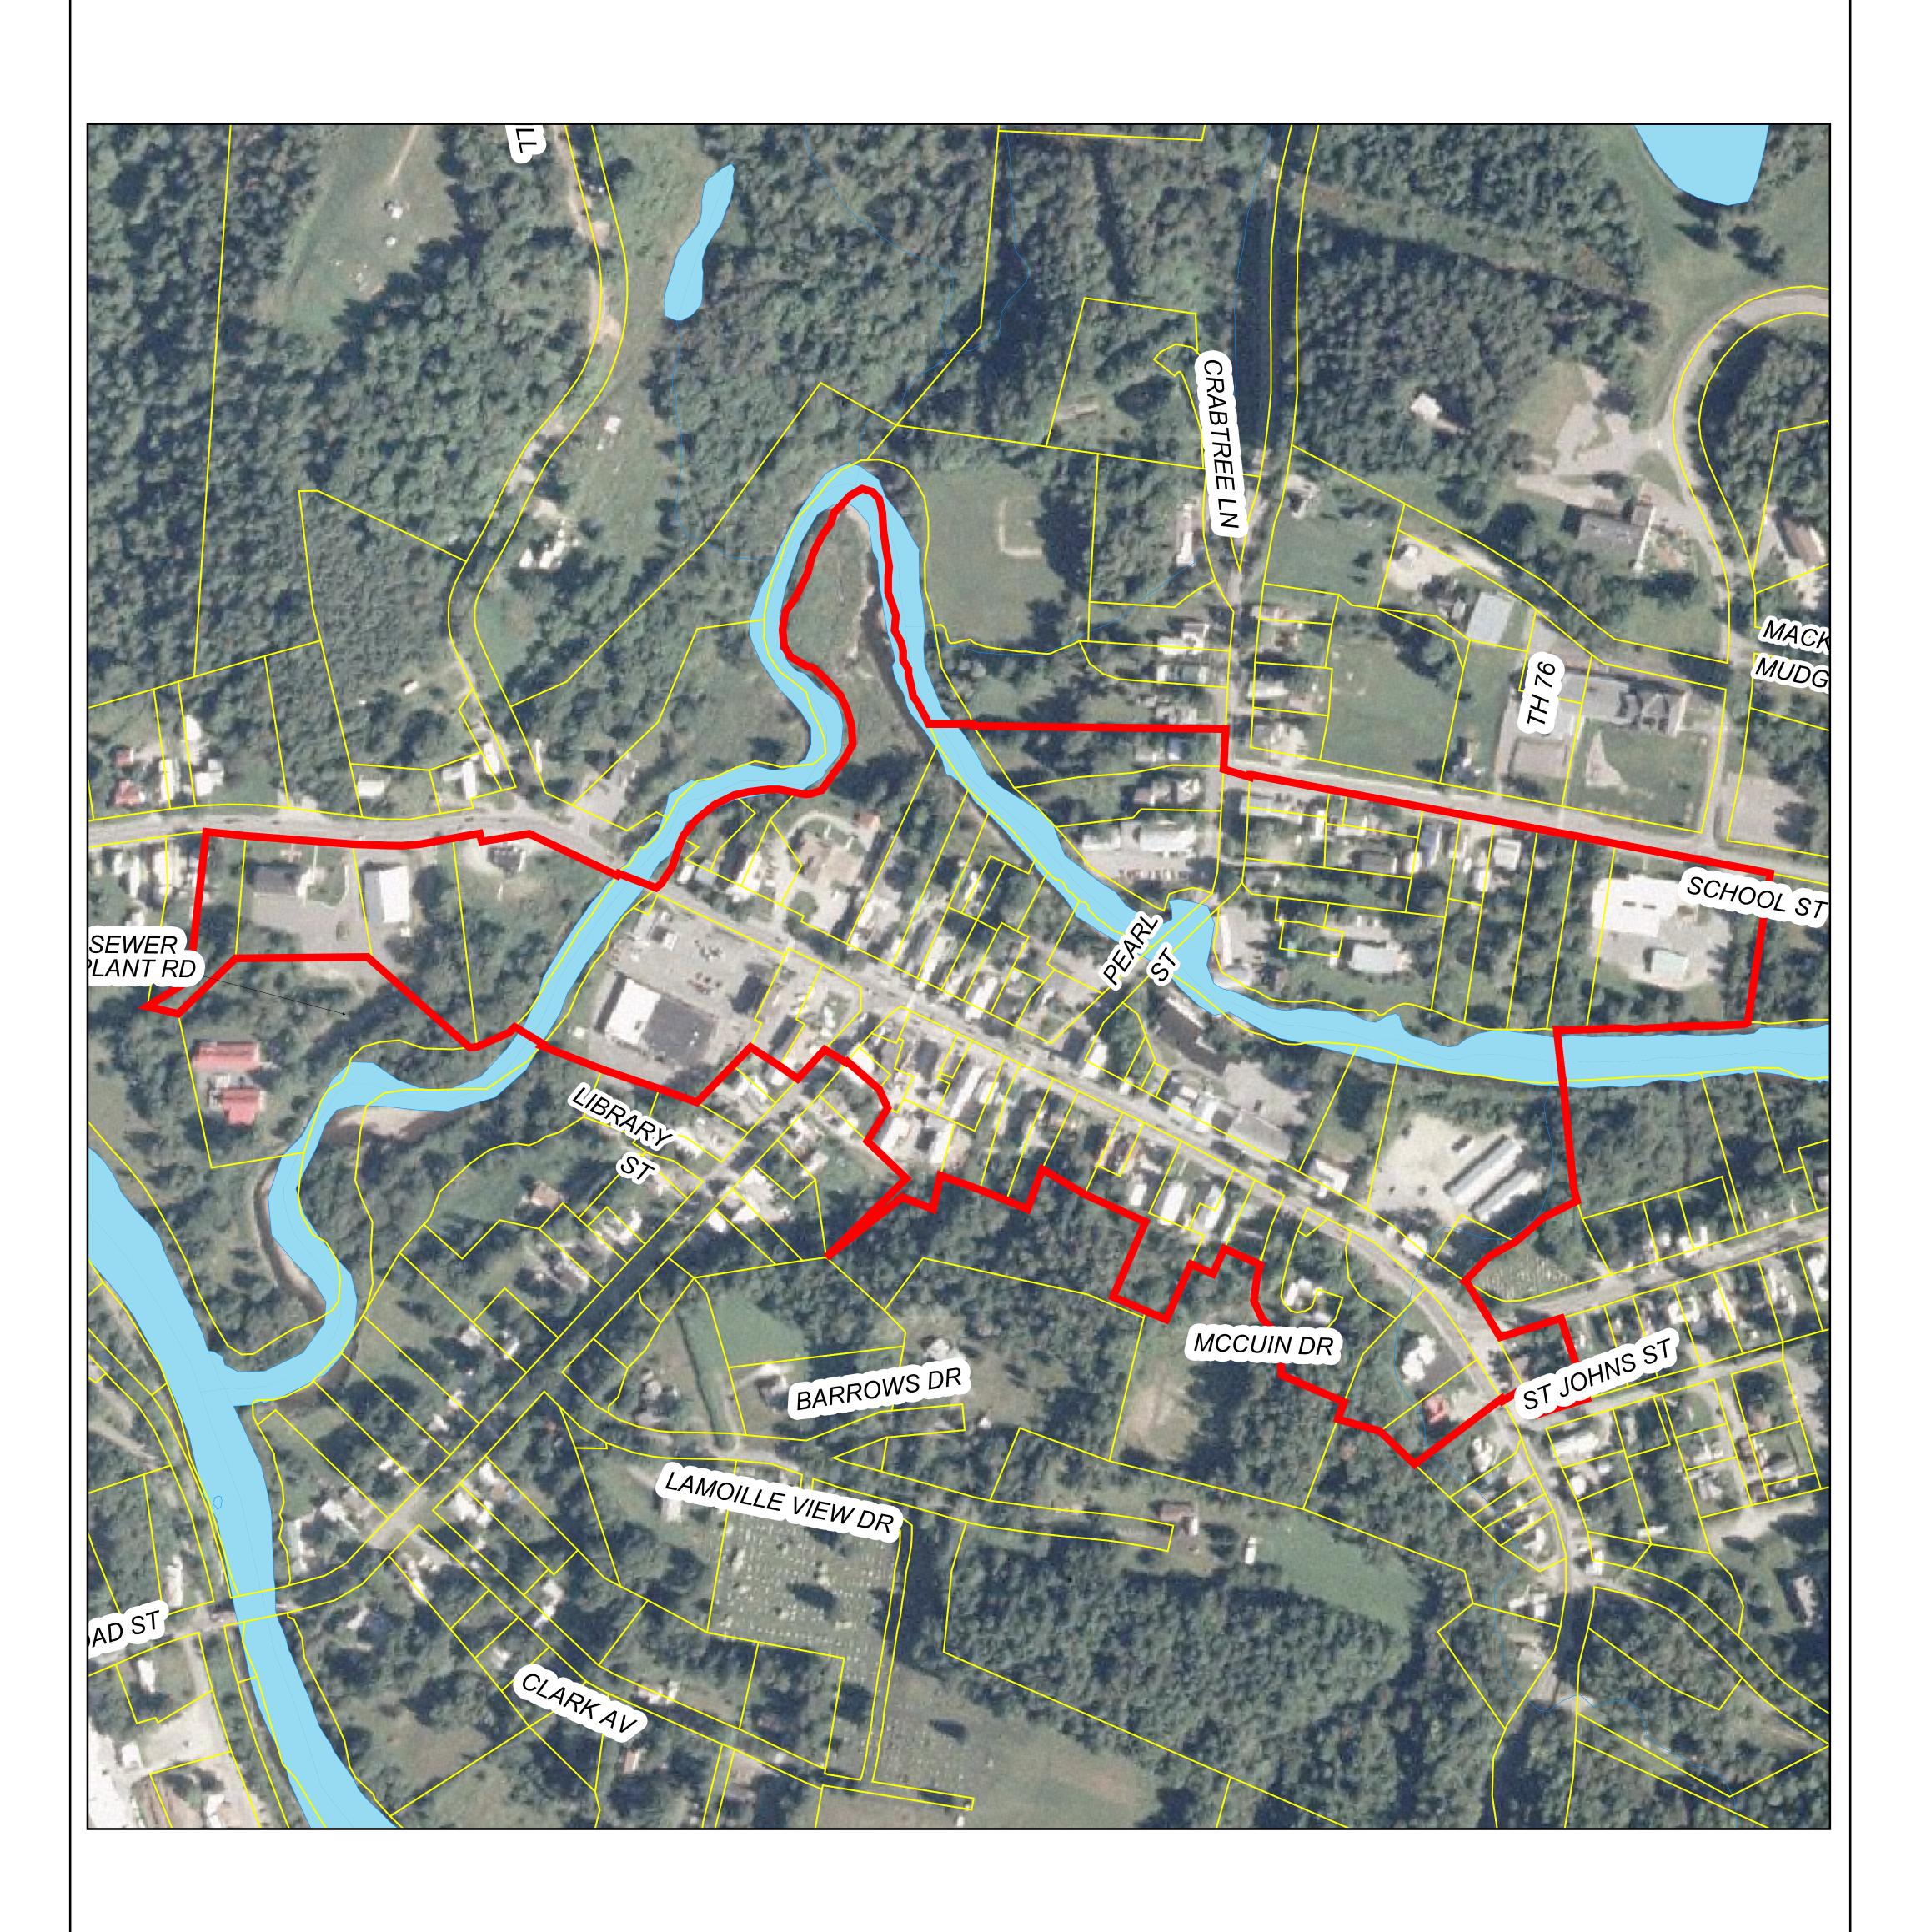

## Village of Johnson Village Center Designation District

Lamoille County
Planning Commission
GIS Service Center

For planning purposes only. Not for regulatory interpretation.

> Karyl Fuller LCPC PO Box 1009 43 Portland Street Morrisville, VT 05661-1009 802.888.4548 f 802.888.6938 karyl@lcpcvt.org July 25, 2006

POLITICAL BOUNDARIES: 1:24000 USGS Quadrangles, VCGI, 1991. SOURCE:

ROADS: 1:5000 E-911 Road Data, 2002.

SURFACE WATER: On-screen digitized from 1:5000 digital orthophotos using USGS 7 1/2' quadrangles and 1:20000 color infrared aerial photography as additional source material, VCGI for VHD-USGS, 2001.